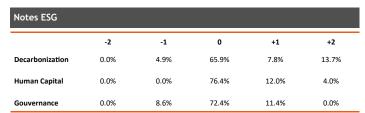

-----|-----|-----|

| Top holdings       |        |  |  |
|--------------------|--------|--|--|
| Holdings           | %      |  |  |
| Alten              | 5.2%   |  |  |
| Cap Gemini         | 4.7%   |  |  |
| Bureau Veritas     | 4.4%   |  |  |
| Sopra Steria       | 4.4%   |  |  |
| Puma               | 4.4%   |  |  |
| Number of holdings | 33     |  |  |
| Investment rate    | 92.28% |  |  |

| Risk indicators - 1-year data |        |  |
|-------------------------------|--------|--|
| Volatility of the fund        | 14.42% |  |
| Volatility of the benchmark   | 14.35% |  |
| Tracking error                | 7.48%  |  |
| Beta                          | 0.86   |  |
| Information ratio             | 1.09   |  |
| Sharpe ratio                  | 3.15   |  |

Source : Phileas Source : Bl



Portfolio exposure by country

France

Germany

UK

Ireland

3.5%

Switzerland

2.4%

USA

1.5%

Spain

1.1%

Denmark

10%

| 27.0% | 27.0% | 27.0% | 27.0% | 27.0% | 27.0% | 27.0% | 27.0% | 27.0% | 27.0% | 27.0% | 27.0% | 27.0% | 27.0% | 27.0% | 27.0% | 27.0% | 27.0% | 27.0% | 27.0% | 27.0% | 27.0% | 27.0% | 27.0% | 27.0% | 27.0% | 27.0% | 27.0% | 27.0% | 27.0% | 27.0% | 27.0% | 27.0% | 27.0% | 27.0% | 27.0% | 27.0% | 27.0% | 27.0% | 27.0% | 27.0% | 27.0% | 27.0% | 27.0% | 27.0% | 27.0% | 27.0% | 27.0% | 27.0% | 27.0% | 27.0% | 27.0% | 27.0% | 27.0% | 27.0% | 27.0% | 27.0% | 27.0% | 27.0% | 27.0% | 27.0% | 27.0% | 27.0% | 27.0% | 27.0% | 27.0% | 27.0% | 27.0% | 27.0% | 27.0% | 27.0% | 27.0% | 27.0% | 27.0% | 27.0% | 27.0% | 27.0% | 27.0% | 27.0% | 27.0% | 27.0% | 27.0% | 27.0% | 27.0% |